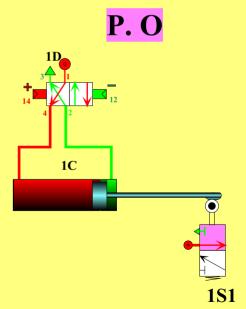

# Patte 7 ou 14 Interface pneumo électrique 0 V Raccorder le contact à pression Représentation industrielle -F1 **24 VDC** état travail 08 **1S1** -F1 14 24 VDC **1SP1** 1C **1S1**