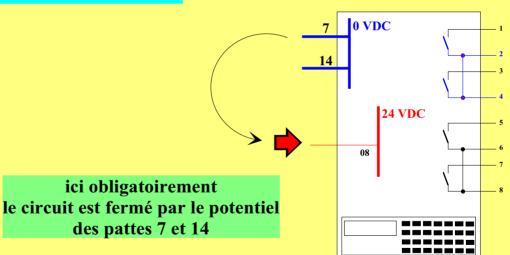

## Raccorder le contact à pression

### Raccorder le contact à pression

Le chiffre 2 indique un contact fermé au repos N. C