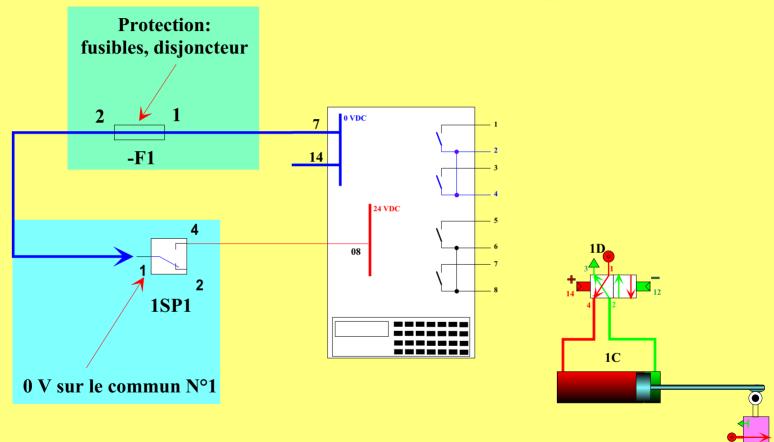

### Alimentation par la carte du PB15

# Patte 7 ou 14 Interface pneumo électrique 0 V Raccorder le contact à pression Représentation industrielle -F1 **24 VDC** état travail 08 **1S1** -F1 14 24 VDC **1SP1** 1C **1S1**