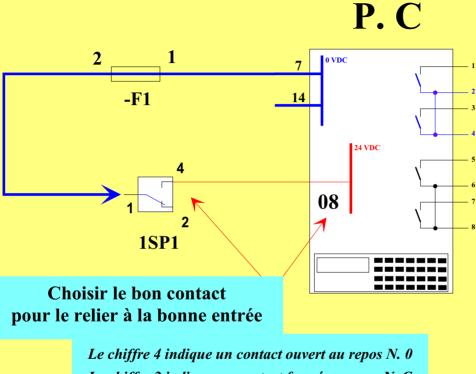

## Raccorder le contact à pression

# Interface pneumo électrique

### Raccorder le contact à pression

Le chiffre 2 indique un contact fermé au repos N. C

# <u>Interface pneumo électrique</u>

Raccorder le contact à pression