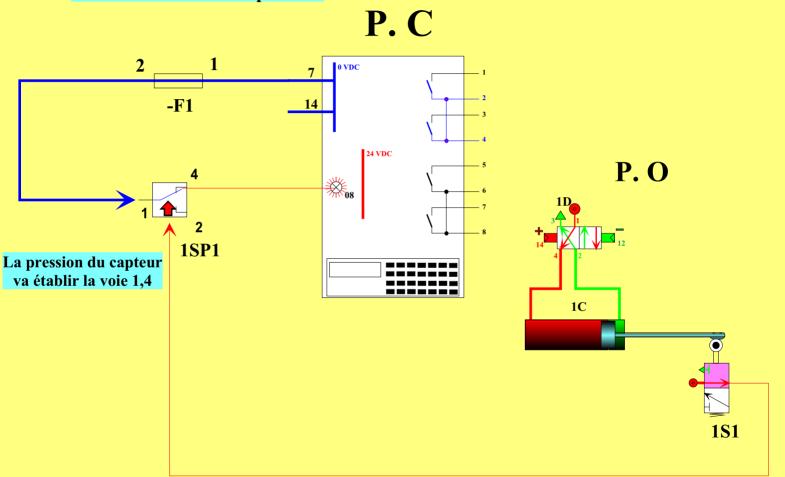

# Patte 7 ou 14 Interface pneumo électrique 0 V Raccorder le contact à pression Représentation industrielle -F1 **24 VDC** état travail 08 **1S1** -F1 14 24 VDC **1SP1** 1C **1S1**