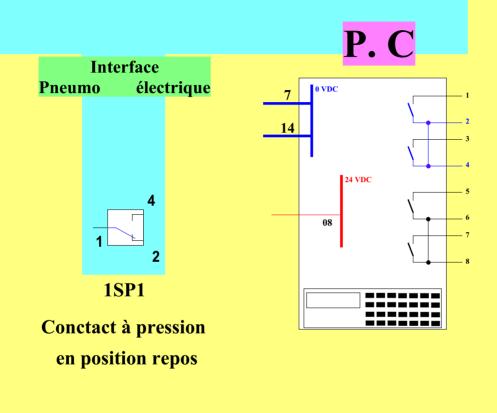

# Interface pneumo électrique

### <u>Interface pneumo électrique</u>

# <u>Interface pneumo électrique</u>

Raccorder le contact à pression