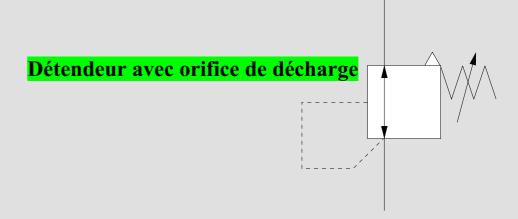

# Clapet de non retour sans ressort

# Détaillé Simplifié







Clapet de non retour avec ressort



Simplifié



Clapet de non retour piloté, possibilité de fermer le clapet sans ressort de rappel.





Clapet de non retour avec ressort de rappel, il est possible de l'ouvrir par pilotage.



# Sélecteur de circuit

# Détaillé



# Simplifié



#### Détaillé

#### Simplifié



Sélecteur de circuit prioritaire la sortie n'est sous pression que si les 2 entrées le sont.





Soupape d'échappement rapide





#### Limiteur de pression à 2 étages

# **Détaillé Simplifié**





Limiteur de pression à commande électrique







#### Réducteur de débit non compensé réglable

# 

# Réducteur de débit réglable commande mécanique par galet et réglage par ressort





# Régulateur de débit série à débit variable







### Régulateur de débit série compenser en température







#### **Détaillé**



# Régulateur de débit à dérivation





# Diviseur de débit