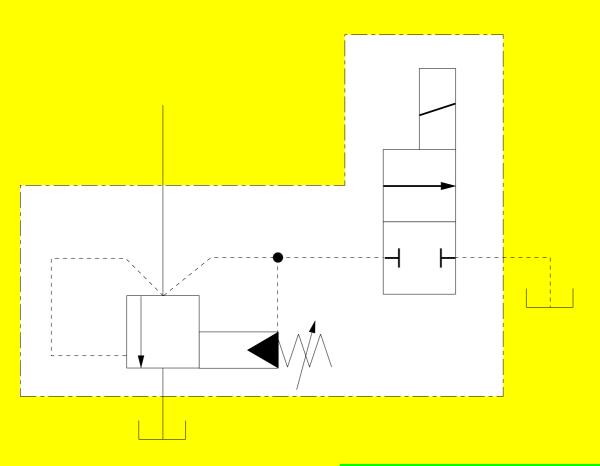

# Clapet de non retour sans ressort

# Détaillé Simplifié







Clapet de non retour avec ressort



Simplifié



Clapet de non retour piloté, possibilité de fermer le clapet sans ressort de rappel.





Clapet de non retour avec ressort de rappel, il est possible de l'ouvrir par pilotage.



# Sélecteur de circuit

# Détaillé



# Simplifié



#### Détaillé

#### Simplifié



Sélecteur de circuit prioritaire la sortie n'est sous pression que si les 2 entrées le sont.





Soupape d'échappement rapide





#### Limiteur de pression à 2 étages

# **Détaillé Simplifié**





Limiteur de pression à commande électrique







#### Réducteur de débit non compensé réglable

# 

# Réducteur de débit réglable commande mécanique par galet et réglage par ressort





# Régulateur de débit série à débit variable







### Régulateur de débit série compenser en température







#### **Détaillé**



# Régulateur de débit à dérivation





# Diviseur de débit