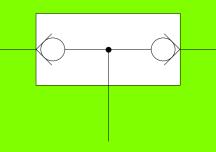

#### Simplifié

Sélecteur de circuit prioritaire la sortie n'est sous pression que si les 2 entrées le sont.

Soupape d'échappement rapide