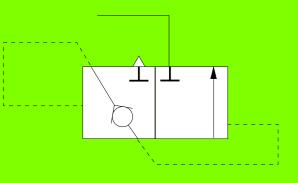

# Détaillé Simplifié

Clapet de non retour avec ressort

Simplifié

Clapet de non retour piloté, possibilité de fermer le clapet sans ressort de rappel.

Clapet de non retour avec ressort de rappel, il est possible de l'ouvrir par pilotage.