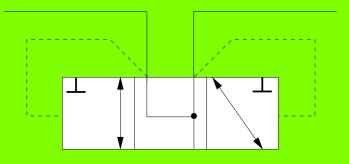

# Détaillé Simplifié

Clapet de non retour avec ressort

Simplifié

Clapet de non retour piloté, possibilité de fermer le clapet sans ressort de rappel.

Clapet de non retour avec ressort de rappel, il est possible de l'ouvrir par pilotage.