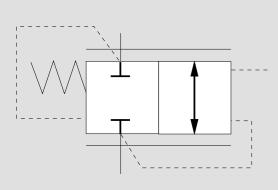

# Clapet de non retour sans ressort

# Détaillé Simplifié

Clapet de non retour avec ressort

Simplifié

Clapet de non retour piloté, possibilité de fermer le clapet sans ressort de rappel.

Clapet de non retour avec ressort de rappel, il est possible de l'ouvrir par pilotage.