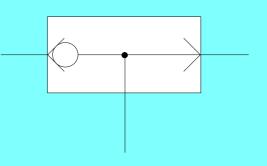

#### Simplifié

Sélecteur de circuit prioritaire la sortie n'est sous pression que si les 2 entrées le sont.

Soupape d'échappement rapide