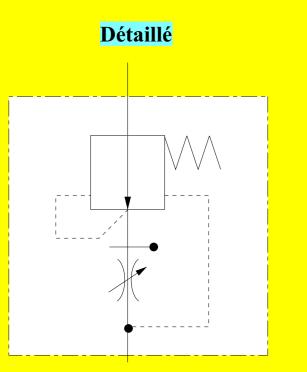

n retour avec ressort



Simplifié



Clapet de non retour piloté, possibilité de fermer le clapet sans ressort de rappel.





Clapet de non retour avec ressort de rappel, il est possible de l'ouvrir par pilotage.



# Sélecteur de circuit

# Détaillé



# Simplifié



#### Détaillé

#### Simplifié



Sélecteur de circuit prioritaire la sortie n'est sous pression que si les 2 entrées le sont.





Soupape d'échappement rapide





#### Limiteur de pression à 2 étages

# **Détaillé Simplifié**





Limiteur de pression à commande électrique







#### Réducteur de débit non compensé réglable

# 

# Réducteur de débit réglable commande mécanique par galet et réglage par ressort





# Régulateur de débit série à débit variable







### Régulateur de débit série compenser en température







#### **Détaillé**



# Régulateur de débit à dérivation





# Diviseur de débit