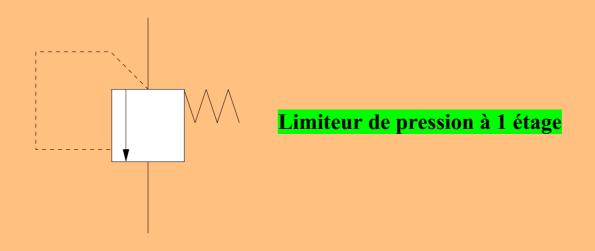

# Clapet de non retour sans ressort

# Détaillé Simplifié







Clapet de non retour avec ressort



Simplifié



Clapet de non retour piloté, possibilité de fermer le clapet sans ressort de rappel.





Clapet de non retour avec ressort de rappel, il est possible de l'ouvrir par pilotage.



# Sélecteur de circuit

# Détaillé



# Simplifié



#### Détaillé

#### Simplifié



Sélecteur de circuit prioritaire la sortie n'est sous pression que si les 2 entrées le sont.





Soupape d'échappement rapide





#### Limiteur de pression à 2 étages

# **Détaillé Simplifié**





Limiteur de pression à commande électrique







#### Réducteur de débit non compensé réglable

# 

# Réducteur de débit réglable commande mécanique par galet et réglage par ressort





# Régulateur de débit série à débit variable







### Régulateur de débit série compenser en température







#### **Détaillé**



# Régulateur de débit à dérivation





# Diviseur de débit