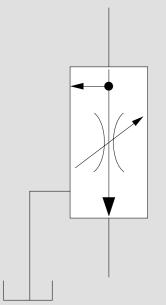

# Clapet de non retour sans ressort

# Détaillé Simplifié

Clapet de non retour avec ressort

Simplifié

Clapet de non retour piloté, possibilité de fermer le clapet sans ressort de rappel.

Clapet de non retour avec ressort de rappel, il est possible de l'ouvrir par pilotage.