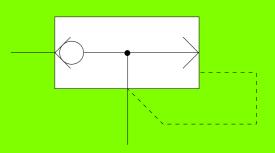

#### Simplifié

Sélecteur de circuit prioritaire la sortie n'est sous pression que si les 2 entrées le sont.

Soupape d'échappement rapide