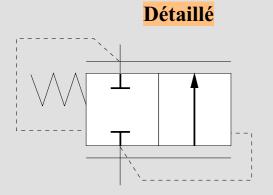

# Détaillé Simplifié

Clapet de non retour avec ressort

Simplifié

Clapet de non retour piloté, possibilité de fermer le clapet sans ressort de rappel.

Clapet de non retour avec ressort de rappel, il est possible de l'ouvrir par pilotage.

#### Détaillé