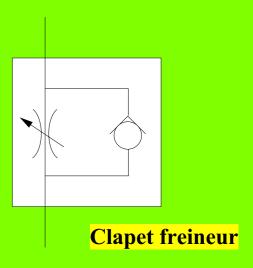

# Clapet de non retour sans ressort

# Détaillé Simplifié







Clapet de non retour avec ressort



Simplifié



Clapet de non retour piloté, possibilité de fermer le clapet sans ressort de rappel.





Clapet de non retour avec ressort de rappel, il est possible de l'ouvrir par pilotage.



# Sélecteur de circuit

# Détaillé



# Simplifié



#### Détaillé

#### Simplifié



Sélecteur de circuit prioritaire la sortie n'est sous pression que si les 2 entrées le sont.





Soupape d'échappement rapide





#### Limiteur de pression à 2 étages

# **Détaillé Simplifié**





Limiteur de pression à commande électrique







#### Réducteur de débit non compensé réglable

# 

# Réducteur de débit réglable commande mécanique par galet et réglage par ressort





# Régulateur de débit série à débit variable







### Régulateur de débit série compenser en température







#### **Détaillé**



# Régulateur de débit à dérivation





# Diviseur de débit