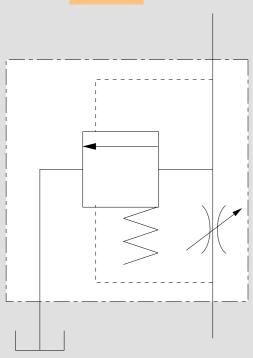

# Réducteur de débit réglable commande mécanique par galet et réglage par ressort