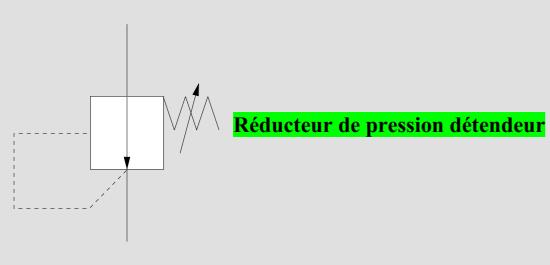

# Clapet de non retour sans ressort

# Détaillé Simplifié







Clapet de non retour avec ressort



Simplifié



Clapet de non retour piloté, possibilité de fermer le clapet sans ressort de rappel.





Clapet de non retour avec ressort de rappel, il est possible de l'ouvrir par pilotage.



# Sélecteur de circuit

# Détaillé



# Simplifié



#### Détaillé

#### Simplifié



Sélecteur de circuit prioritaire la sortie n'est sous pression que si les 2 entrées le sont.





Soupape d'échappement rapide





#### Limiteur de pression à 2 étages

# **Détaillé Simplifié**





Limiteur de pression à commande électrique







#### Réducteur de débit non compensé réglable

# 

# Réducteur de débit réglable commande mécanique par galet et réglage par ressort





# Régulateur de débit série à débit variable







### Régulateur de débit série compenser en température







#### **Détaillé**



# Régulateur de débit à dérivation





# Diviseur de débit