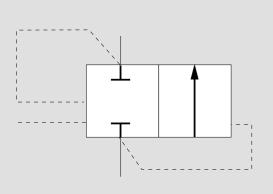

# Clapet de non retour sans ressort

# Détaillé Simplifié

Clapet de non retour avec ressort

Simplifié

Clapet de non retour piloté, possibilité de fermer le clapet sans ressort de rappel.

Clapet de non retour avec ressort de rappel, il est possible de l'ouvrir par pilotage.