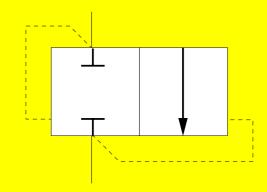

# Clapet de non retour sans ressort

# Détaillé Simplifié







Clapet de non retour avec ressort



Simplifié



Clapet de non retour piloté, possibilité de fermer le clapet sans ressort de rappel.





Clapet de non retour avec ressort de rappel, il est possible de l'ouvrir par pilotage.



# Sélecteur de circuit

# Détaillé



# Simplifié



#### Détaillé

#### Simplifié



Sélecteur de circuit prioritaire la sortie n'est sous pression que si les 2 entrées le sont.





Soupape d'échappement rapide





#### Limiteur de pression à 2 étages

# **Détaillé Simplifié**





Limiteur de pression à commande électrique







#### Réducteur de débit non compensé réglable

# 

# Réducteur de débit réglable commande mécanique par galet et réglage par ressort





# Régulateur de débit série à débit variable







### Régulateur de débit série compense