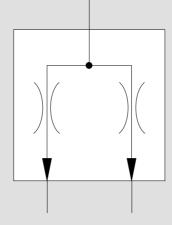

# Sélecteur de circuit

#### Détaillé

#### Simplifié

Sélecteur de circuit prioritaire la sortie n'est sous pression que si les 2 entrées le sont.

Soupape d'échappement rapide