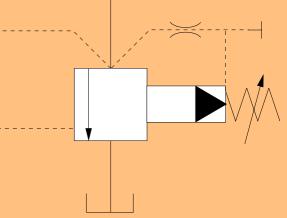

#### Limiteur de pression à 2 étages

# **Détaillé Simplifié**

Limiteur de pression à commande électrique