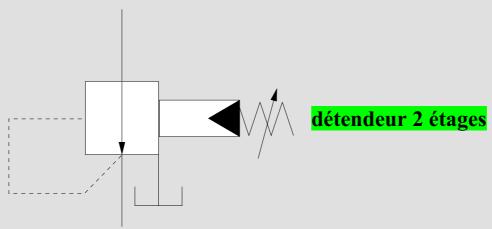

# Clapet de non retour sans ressort

# Détaillé Simplifié







Clapet de non retour avec ressort



Simplifié



Clapet de non retour piloté, possibilité de fermer le clapet sans ressort de rappel.





Clapet de non retour avec ressort de rappel, il est possible de l'ouvrir par pilotage.



# Sélecteur de circuit

# Détaillé



# Simplifié



#### Détaillé

#### Simplifié



Sélecteur de circuit prioritaire la sortie n'est sous pression que si les 2 entrées le sont.





Soupape d'échappement rapide





#### Limiteur de pression à 2 étages

# **Détaillé Simplifié**





Limiteur de pression à commande électrique







#### Réducteur de débit non compensé réglable

# 

# Réducteur de débit réglable commande mécanique par galet et réglage par ressort





# Régulateur de débit série à débit variable







### Régulateur de débit série compenser en température







#### **Détaillé**



# Régulateur de débit à dérivation





# Diviseur de débit