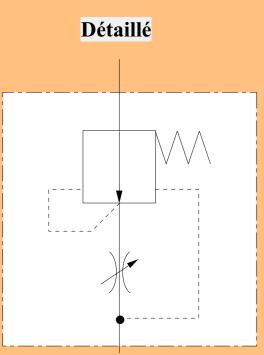

retour sans ressort

# Détaillé Simplifié







Clapet de non retour avec ressort



Simplifié



Clapet de non retour piloté, possibilité de fermer le clapet sans ressort de rappel.





Clapet de non retour avec ressort de rappel, il est possible de l'ouvrir par pilotage.



# Sélecteur de circuit

# Détaillé



# Simplifié



#### Détaillé

#### Simplifié



Sélecteur de circuit prioritaire la sortie n'est sous pression que si les 2 entrées le sont.





Soupape d'échappement rapide





#### Limiteur de pression à 2 étages

# **Détaillé Simplifié**





Limiteur de pression à commande électrique







#### Réducteur de débit non compensé réglable

# 

# Réducteur de débit réglable commande mécanique par galet et réglage par ressort





# Régulateur de débit série à débit variable







### Régulateur de débit série compenser en température







#### **Détaillé**



# Régulateur de débit à dérivation





# Diviseur de débit