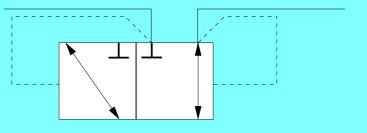

# Détaillé Simplifié

Clapet de non retour avec ressort

Simplifié

Clapet de non retour piloté, possibilité de fermer le clapet sans ressort de rappel.

Clapet de non retour avec ressort de rappel, il est possible de l'ouvrir par pilotage.